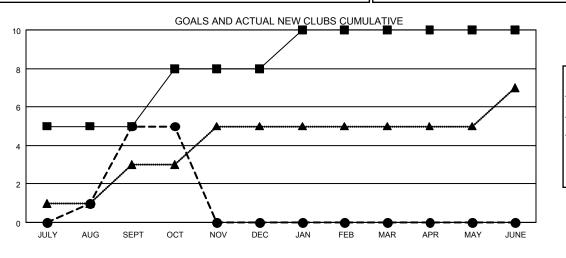

### $\ensuremath{\mathsf{GMT}}\xspace$ CA 5 - E

| Clubs<br>RESULTS FOR 2019-2020 |   |   |   | Members<br>RESULTS FOR 2019-2020 |     |     |     |  |
|--------------------------------|---|---|---|----------------------------------|-----|-----|-----|--|
|                                |   |   |   |                                  |     |     |     |  |
| JULY/AUG/SEPT                  | 5 | 5 | 0 | JULY/AUG/SEPT                    | 240 | 359 | 140 |  |
| OCT/NOV/DEC                    | 3 | 0 | 0 | OCT/NOV/DEC                      | 170 | 94  | 38  |  |
| JAN/FEB/MAR                    | 2 | 0 | 0 | JAN/FEB/MAR                      | 170 | 0   | 0   |  |
| APR/MAY/JUNE                   | 0 | 0 | 0 | APR/MAY/JUNE                     | 80  | 0   | 0   |  |

- CURRENT YEAR ACTUAL NEW CLUBS

- LAST YEAR ACTUAL NEW CLUBS

| DROPPED CLUBS: 0 |     | 78 CLUBS OF 295 ADDED 1 OR MORE | GENDER DISTRIBUTION        |                |     |
|------------------|-----|---------------------------------|----------------------------|----------------|-----|
|                  |     | NEW MEMBERS                     | MALE                       | 4,194 (52.11%) |     |
|                  |     |                                 | FEMALE                     | 3,854 (47.89%) |     |
| DROPPED MEMBERS  |     |                                 |                            |                |     |
| DECEASED         | 7   | CLICK HERE FOR CUMULATIVE       | TOTAL FAMILY UNIT MEMBERS  |                | 430 |
| CLUB CANCELLED 0 |     | MEMBERSHIP DATA                 |                            |                |     |
|                  | 474 |                                 | FAMILY MEMBERS PAYING HALF |                | 230 |
| OTHER            | 171 |                                 | DUES                       |                |     |